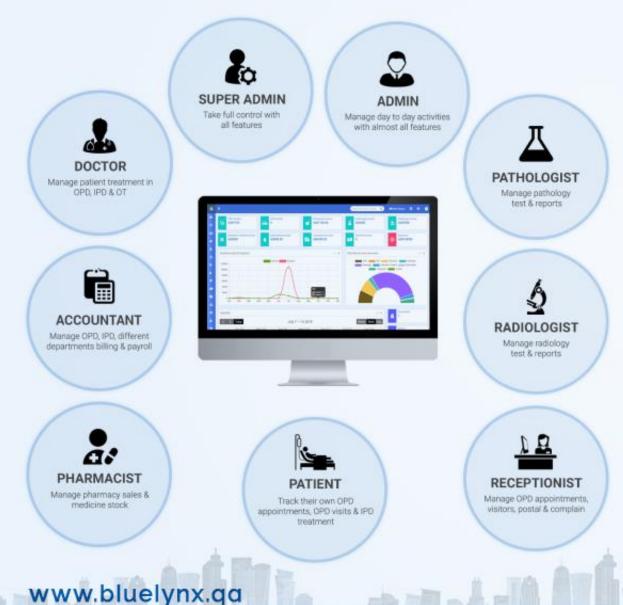

#### **miCLINIC (CLOUD CLINIC MANAGEMENT)**

# miClinic

miClinic is a complete Hospital Automation software that suites to almost every hospital or medical institution from patient OPD visits to Doctor bookings, Pathology Test, Pharmacy management, Billing and Insurance Management etc.

Includes electronic health records, business intelligence and revenue cycle management.

Blue Lynx W.L.L Office #2, Floor #2, Al Tadamon Admin Complex D-Ring Road, Mamoura Doha Qatar

For enquiries :

Email : sales@bluelynx.qa Tel : +974 - 44310874