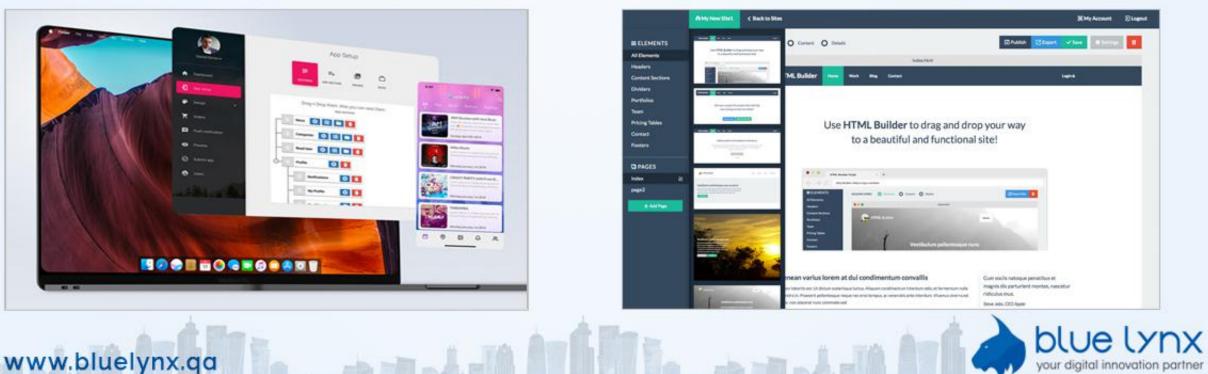

## **DO-IT-YOURSELF PLATFORMS**

Build your own mobile apps and websites without a single line of code

#### Mobile App Builder