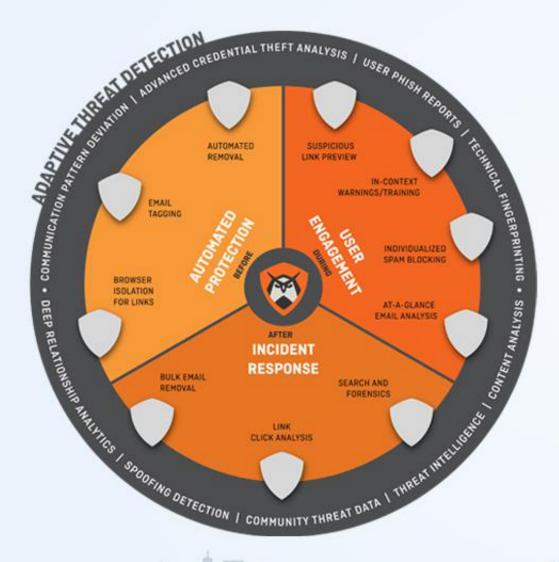

#### **GREATHORN- EMAIL SECURITY**

www.bluelynx.ga

Protecting both internal and external email - before, during, and after an email attack

Built specifically for cloud to protect against sophisticated phishing attacks & fast-moving zero-day threat identifies, GreatHorn directly connects to your Office 365 or GSuite email environment in a very short time.

Greathorn's patented detection technology offers deep relationship and content analytics to identify advanced threats more accurately than purely reactive detection methods.