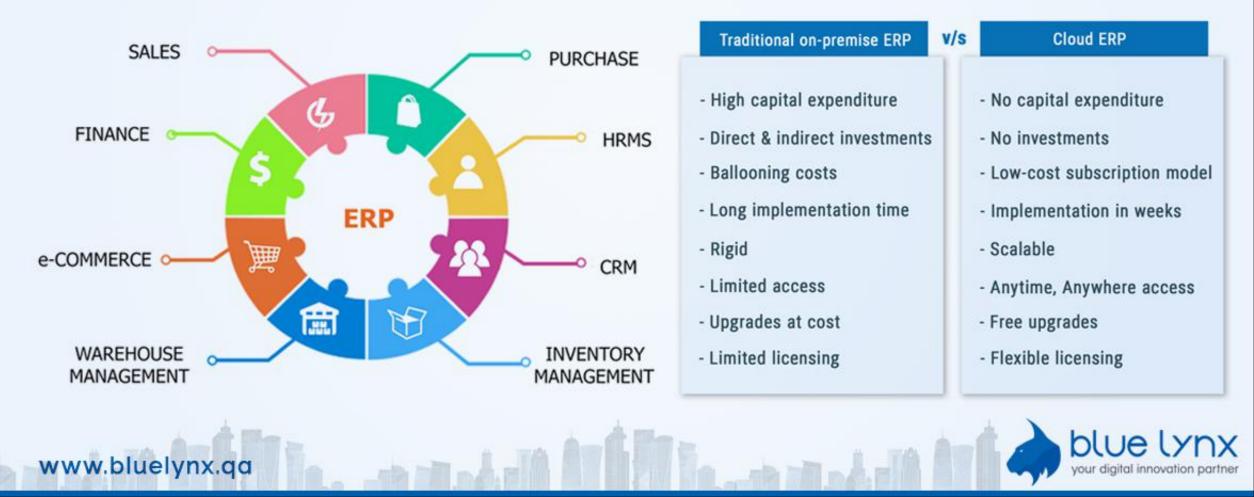

#### **CLOUD ERP**

Easy-to-use Cloud ERP which includes feature-rich modules and integrations for businesses to record all their business transactions in one system. This serves as the backbone of a business to add strength, transparency and control to your growing enterprise.