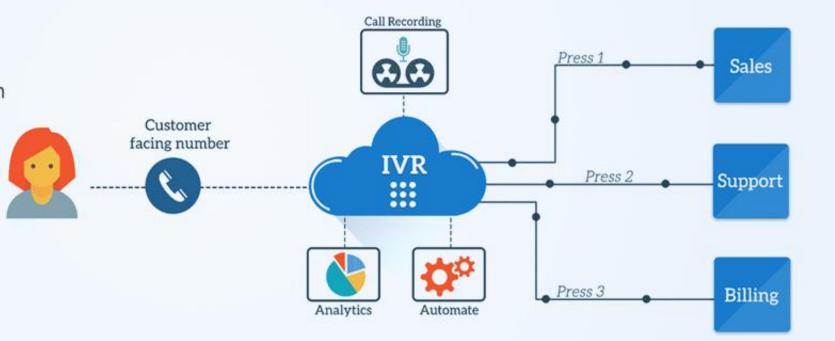

#### **CLOUD IVR**

Blue Lynx specializes in providing on-site IVR solution as well as cloud-based Dynamic IVR solution to enterprises in Qatar and has been the partner for Qatar Airways.

#### **Advantages**

- Increased customer satisfaction
- No Agent dependency and information are briefed and accurate.
- Available 24x7 x365
- Consistent experience
- Real time information
- Information are realtime updated and shared.
- Rock-solid Infrastructure