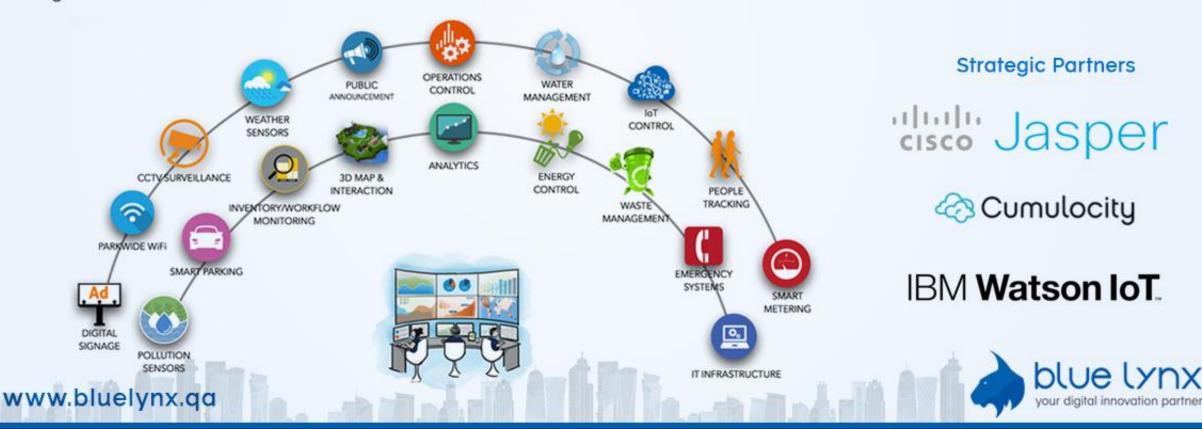

# **INTERNET OF THINGS (IoT)**

Blue Lynx offers IoT solutions into Qatari Market in partnership with **Unlimit** - a Reliance Group Company, using Unlimit's cloud hosted IoT platform and leveraging the huge partner eco-system they possess.

Through the Unlimit platform, customers are able to control all their IoT devices, deploy smart connected solutions, get meaningful insights from real-time data and explore the potential of Machine Learning, Cognitive Computing & Artificial Intelligence.