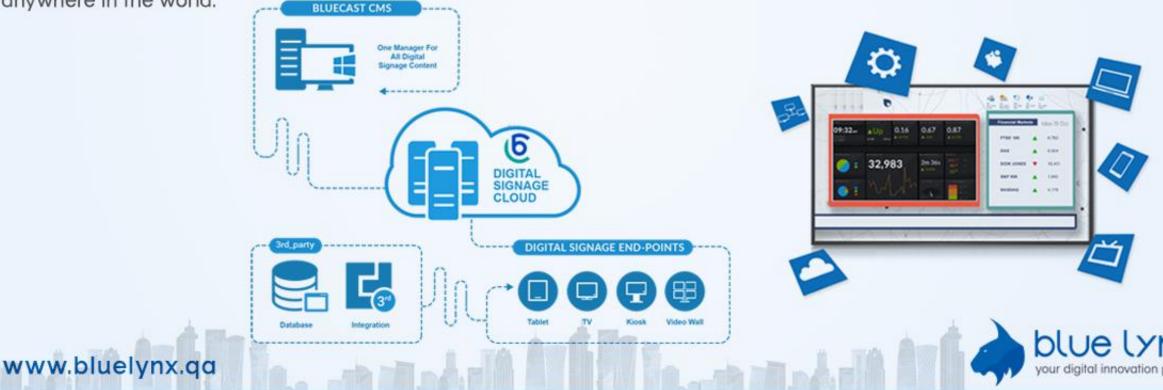

#### **DIGITAL SIGNAGE**

Blue Lynx Digital Signage Solution (**Blue Cast**) provides customers the ability to stream their contents across the screens from a cloud CMS solution.

Blue Cast has an innovative cloud-based content management system (CMS), which makes the marketing efforts simple for the customers. The Blue Cast CMS enables the customers to display the content into their configured screens installed anywhere in the world.