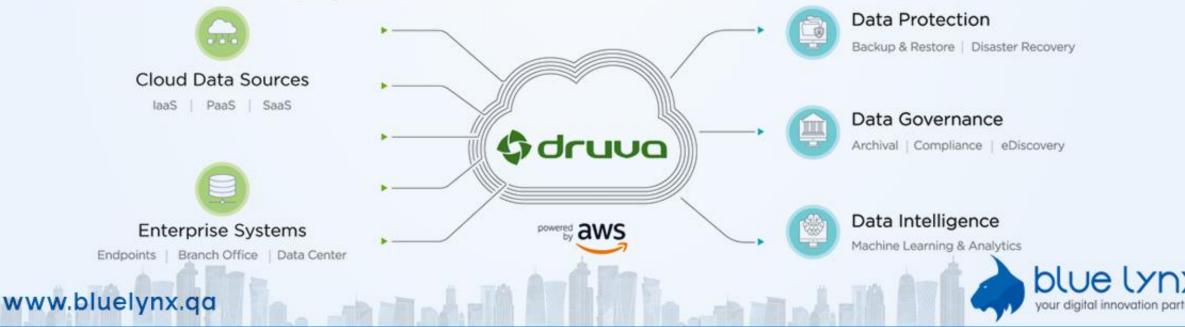

## **DRUVA - ENTERPRISE SECURITY**

#### Protect Your Corporate Data Anytime, Anywhere

Gdruva

Corporate data often resides in end-points and cloud apps, such as Office365, Gmail and DropBox. Without an adequate protection and backup strategy, companies often find that data is lost after a failure or exposed to risk.

With Druva Enterprise Security :

- Protect and manage data across all end-points (Laptops, Desktops, smart phones and tablets)
- Unified visibility and search across your data delivers fast identification for governance
- Lightweight with tunable resource controls ensures zero-impact to end user productivity
- Granular self-service file recovery capabilities for users minimizes the reliance on IT