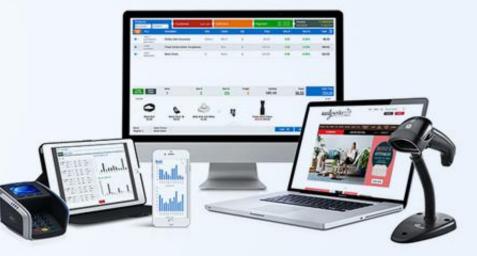

## miPOS (CLOUD POINT-OF-SALE)

Our Cloud-based POS can be directly accessed from any web browser on any device and is usually compatible with most point-of-sale hardware, including printers, cash register drawers, barcode scanners etc.

Key features of miPOS system :

- Manage multiple business/shops with separate inventory & accounting
- Extensive product management system
- Advanced stock management
- Simple & intuitive POS interface (works in offline mode as well)
- User and Role management
- Customer & Supplier management
- Powerful reports with filters & charts
- Best suitable for restaurants, cafes, saloon, spa, supermarkets, trading business etc.