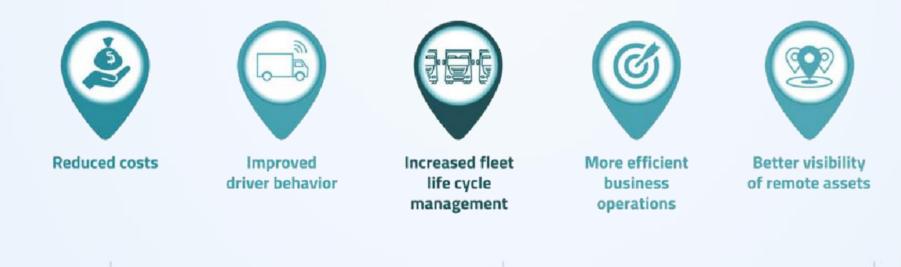

#### **FLEET MANAGEMENT USING IOT**

www.bluelvnx.ga

Fleet monitoring gives a greater control over the fleet resulting in reduced vehicle operating costs and saved employee time. It also enables timely decisions to be made based on accurate data, and improves the overall efficiency of the business process.

Our Solution provides the Real-time information on vehicle, driver and cargo enables transport managers to make better decisions that contribute to business growth and success. The GPS tracking device with the TrustTrack system creates a solution that is suitable for all fleet types and sizes.